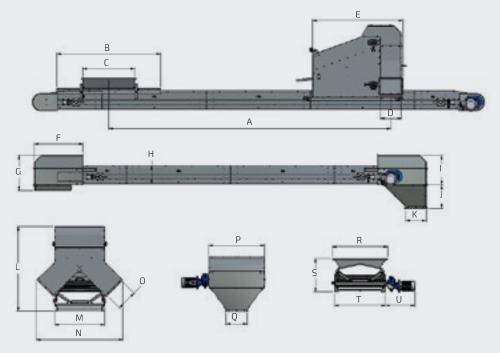

### Dimensions BC400:

BC400

|       | Α          | В    | С    | D         | Е    | F   | G   | Н   | I   | J   | К         |
|-------|------------|------|------|-----------|------|-----|-----|-----|-----|-----|-----------|
| BC400 | Min. 11000 | 2000 | 1000 | 400 x 400 | 1730 | 935 | 680 | 360 | 572 | 450 | 400 x 400 |
|       |            |      |      |           |      |     |     |     |     |     |           |
|       |            |      |      |           |      |     |     |     |     |     |           |

400 x 400

1065

645

982

1070

1666

400 x 400

690